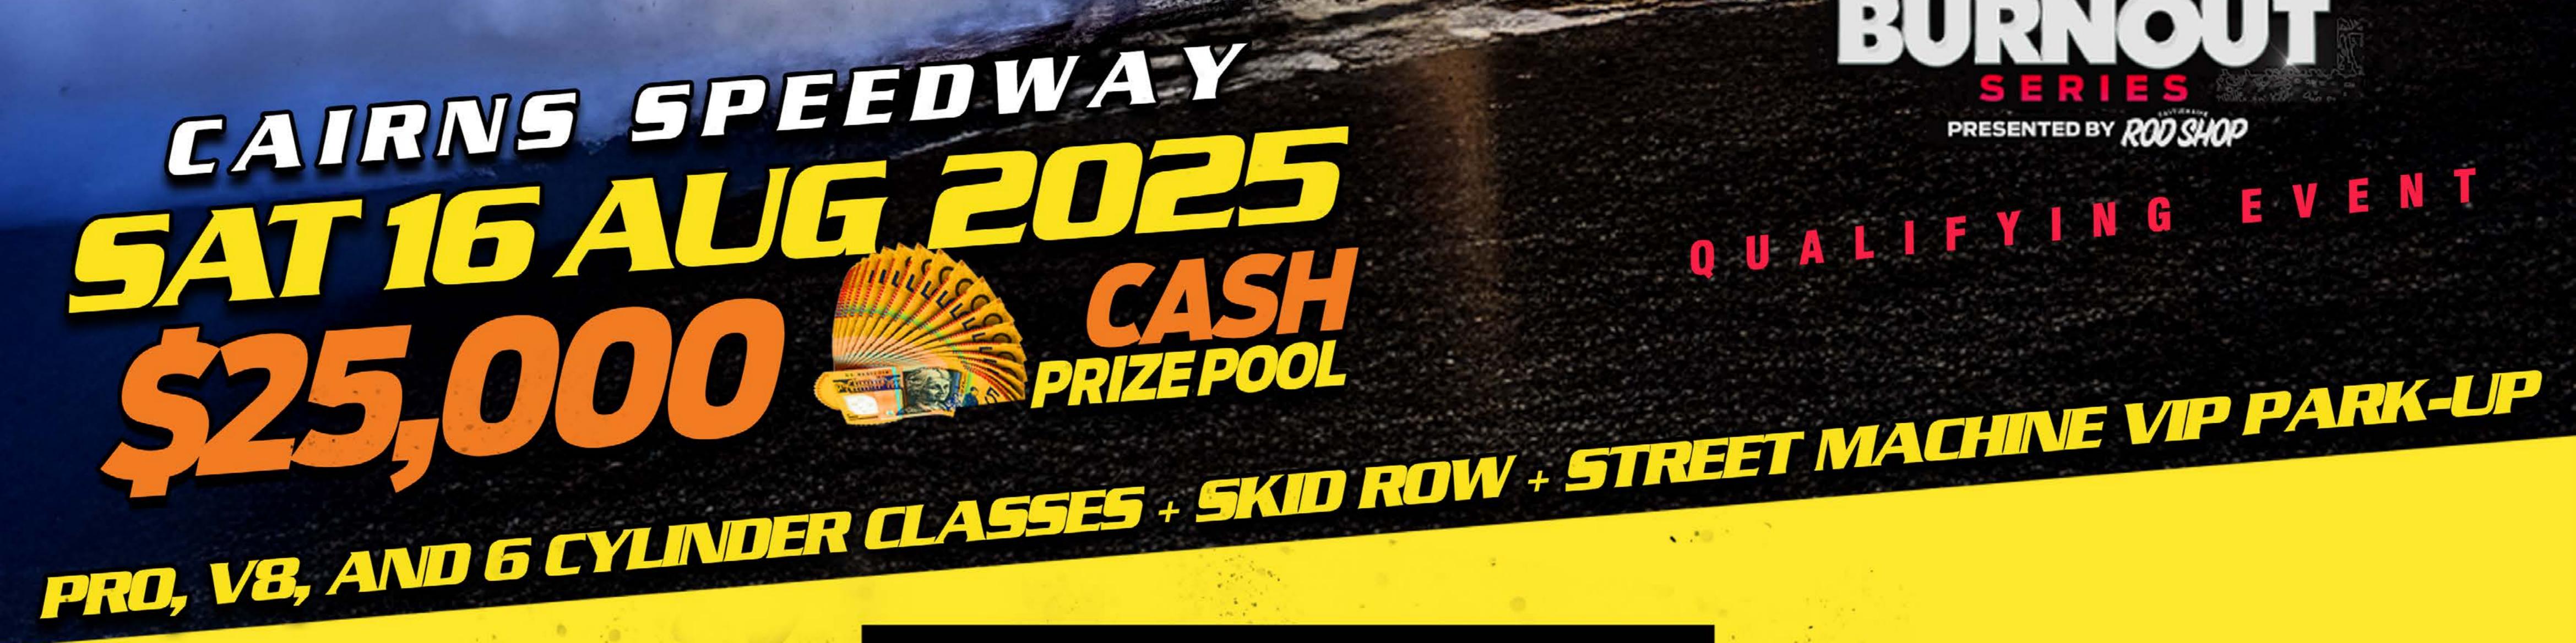

This year is extra spicy: Tropical Meltdown 2025 is a Summernats Pro Burnout Series Qualifier, meaning two direct Pro Burnout Series tickets and two Wildcard entries to the Grand Final at Summernats 38 are up for grabs. That's \$25,000+ in prize money within sniffing distance.

# BURNOUTS

Cairns Speedway will erupt with tyre-shredding, smoke-churning chaos as Tropical Meltdown hits the pad for its biggest year yet. From seasoned burnout warriors to first-time fryers, this one-day showdown brings the heat with Pro, V8 and 6 Cylinder classes lighting up the track.

### COMPETITION FORMAT

- Pro Class
- V8 Class
- 6 Cylinder Class

Whether you're chasing a Summernats ticket or just out to destroy some rubber, Tropical Meltdown is where reputations are built and tyres go to die.